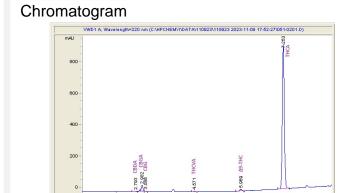

## Cannabinoid Profile by HPLC

0.25%

Delta-9-THC

0.00%

26.29%

**Total Cannabinoids** 

| Cannabinoid          | % wt  | mg/g   |
|----------------------|-------|--------|
| CBDA                 | 0.06  | 0.6    |
| CBGA                 | 0.919 | 9.19   |
| CBG                  | 0.073 | 0.73   |
| THCVa                | 0.134 | 1.34   |
| Delta-9-THC          | 0.251 | 2.51   |
| THCA                 | 24.86 | 248.55 |
| Total Cannabinoids   | 26.29 | 262.9  |
| Calculated Total THC | 22.05 | 220.49 |
| Calculated CBD Yield | 0.05  | 0.53   |
| 0                    |       |        |