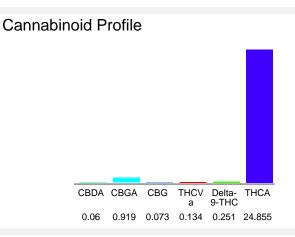

## Cannabinoid Profile by HPLC

0.25%

Delta-9-THC

0.00%

26.29%

**Total Cannabinoids** 

| Cannabinoid          | % wt  | mg/g   |
|----------------------|-------|--------|
| CBDA                 | 0.06  | 0.6    |
| CBGA                 | 0.919 | 9.19   |
| CBG                  | 0.073 | 0.73   |
| THCVa                | 0.134 | 1.34   |
| Delta-9-THC          | 0.251 | 2.51   |
| THCA                 | 24.86 | 248.55 |
| Total Cannabinoids   | 26.29 | 262.9  |
| Calculated Total THC | 22.05 | 220.49 |
| Calculated CBD Yield | 0.05  | 0.53   |
| 0                    |       |        |